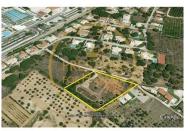

## Plot of rustic land with viability in a Prime area a few minutes from Vilamoura

Plot of rustic land with viability in a Prime area a few minutes from Vilamoura.

Situated in the Two Sentinels area.

Five minutes from the iconic beaches of Quarteira Quinta do Lago and Vale de Lobo, in front of one of the largest aquatic paraques of peninsula Iberica,

this unique property is the answer and the right option for a great investment, in a free area expanção of the Algarve coast.

**Carlos Antonio** 

9291479742

carlosantonio@prestigeforhome.pt

T +351 289 410 040 1 · T +351 961 706 562 2 · E info@prestigeforhome.pt Praça da República n.º 72 R/C Esq. 8100-269 Loulé **AMI 8436** 