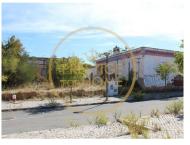

1110-22
Reference
Scan the QR code to view the property

Loulé (São Clemente) - Ruin

Land Area (m²)

550 000 €

(EUR €)

Farm with about 3979 m2 with a construction area of about 1600m2 with a project for a home with 40 beds! This property is located about 2 km from Loulé, with excellent access and enormous potential for profitability

Farm with about 3979 m2 with a construction area of about 1600m2 with a project for a home with 40 beds! This property is located about 2 km from Loulé, with excellent access and enormous potential for monetization. Come and see it. 1110-22