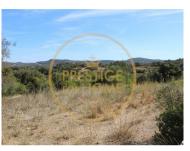

1110-22
Reference
Scan the QR code to view the property

Loulé (São Clemente) - Ruin

Land Area (m²)

550 000 €

(EUR €)

Farm with about 3979 m2 with a construction area of about 1600m2 with a project for a home with 40 beds! This property is located about 2 km from Loulé, with excellent access and enormous potential for profitability

Farm with about 3979 m2 with a construction area of about 1600m2 with a project for a home with 40 beds! This property is located about 2 km from Loulé, with excellent access and enormous potential for monetization. Come and see it. 1110-22