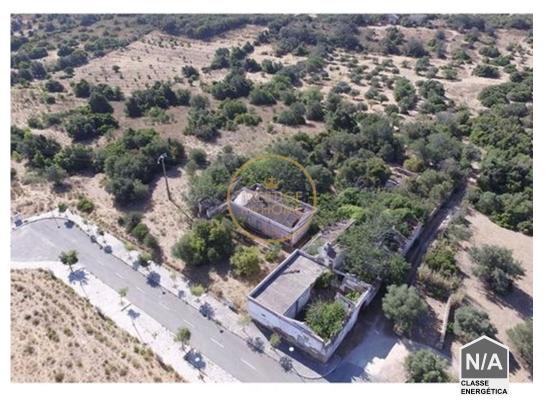

1110-22
Reference
Scan the QR code to view the property

Loulé (São Clemente) - Ruin

Land Area (m²)

550 000 €

(EUR €)

Farm with about 3979 m2 with a construction area of about 1600m2 with a project for a home with 40 beds! This property is located about 2 km from Loulé, with excellent access and enormous potential for profitability

Farm with about 3979 m2 with a construction area of about 1600m2 with a project for a home with 40 beds! This property is located about 2 km from Loulé, with excellent access and enormous potential for monetization. Come and see it. 1110-22