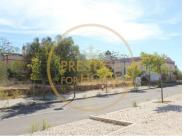

1110-22
Reference
Scan the QR code to view the property

Loulé (São Clemente) - Ruin

Land Area (m²)

550 000 €

(EUR €)

Farm with about 3979 m2 with a construction area of about 1600m2 with a project for a home with 40 beds! This property is located about 2 km from Loulé, with excellent access and enormous potential for profitability

Farm with about 3979 m2 with a construction area of about 1600m2 with a project for a home with 40 beds! This property is located about 2 km from Loulé, with excellent access and enormous potential for monetization. Come and see it. 1110-22