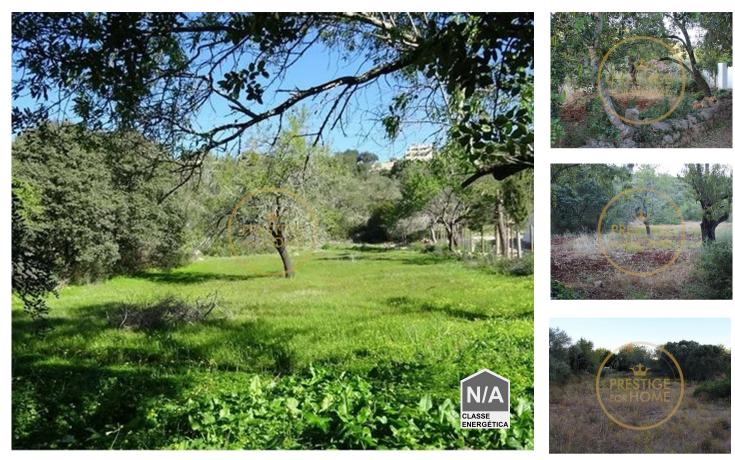

## Rustic land with 750 m2, facing south, with good sun exposure is flat, the land is fertile, it is walled, the view is unobstructed, the place is quiet, has water, and electricity nearby

Rustic land with 750 m2, facing south, with good sun exposure is flat, the land is fertile, it is walled the view is unobstructed, quiet and quiet location where you can enjoy the silence of the countryside, there is water, and electricity nearby, the access to the land is tarred and the last 200m by beaten earth. It is located in Carvalhas in Boliqueime, close to the main road accesses and services, 5/7 min from services such as Pharmacy, Supermarkets, Train Station, Access to National Road 125 and A22 Highway. 1136-11

## **Property Features**

• Proximity: Airport, Shopping, City, Open field, Schools, Playground

- Built year: 1989
- Quiet Location
- Uninterrupted views
- Solar orientation: South

- Garden
- Views: Mountain views
- Accessability\proximity: Touristic areas
- Energetic certification: Exempt