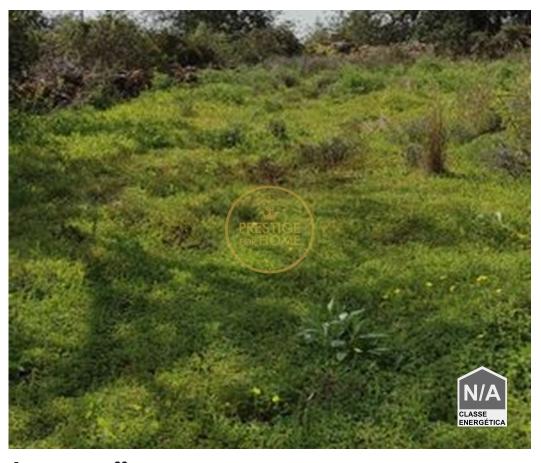

## Land for sale at 67 000 € Rustic land with 6300m2 located 10 minutes from Olhão

Land for sale at 67 000 €

Rustic land with 6300m2 located 10 minutes from Olhão.

Just 10 minutes from the city of Olhão, this rustic land is located in a high area from where you can enjoy a spectacular 360° view. There are on the ground some carob trees, almond trees and others. The land has good access and is in a quiet area without being too isolated. Good opportunity for small agricultural or other projects. Book your visit now. 1110-34