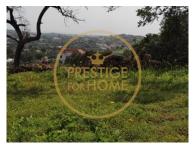

## Land for sale at 67 000 € Rustic land with 6300m2 located 10 minutes from Olhão

Land for sale at 67 000 €

Rustic land with 6300m2 located 10 minutes from Olhão.

Just 10 minutes from the city of Olhão, this rustic land is located in a high area from where you can enjoy a spectacular 360° view. There are on the ground some carob trees, almond trees and others. The land has good access and is in a quiet area without being too isolated. Good opportunity for small agricultural or other projects. Book your visit now. 1110-34