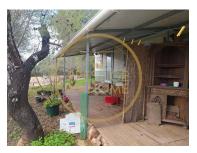

## Ruina + prefabricated plot of land with 5.250m2

Old house in need of restoration, with beautiful countryside view, and a total area of 80m2 on a plot of land with 5.170m2, flat, and without large obstructions such as stones with carob culture, almond trees, olive trees, etc. Prefabricated T2 with a porch in front.

With electricity from the grid and cistern water.

located in the small village of Corcitos, approximately 4 kms from Querença town of the municipality of Loulé, with 33.66 km² of area and 759 inhabitants. Density: 22.5 inhabitants/km². and 14 kms from Loulé.

## **Property Features**

• Built year: 1937

Accessability\proximity: Airport 1 hour, Beach at 30 min, Touristic areas, Golf course 1km

• Views: Countryside views, Mountain views

• Energetic certification: Exempt