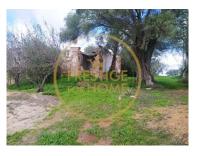

## Ruina + prefabricated plot of land with 5.250m2

Old house in need of restoration, with beautiful countryside view, and a total area of 80m2 on a plot of land with 5.170m2, flat, and without large obstructions such as stones with carob culture, almond trees, olive trees, etc. Prefabricated T2 with a porch in front.