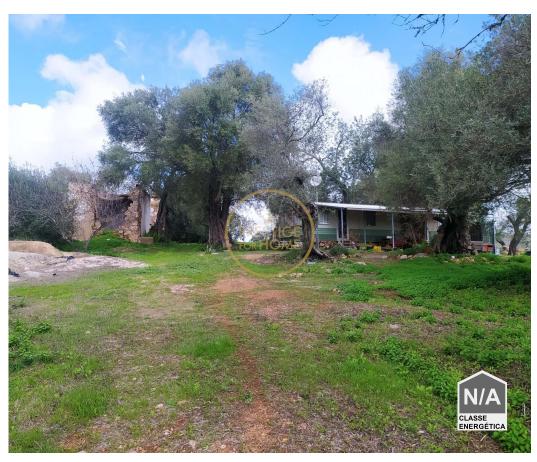

## Ruina + prefabricated plot of land with 5.250m2

Old house in need of restoration, with beautiful countryside view, and a total area of 80m2 on a plot of land with 5.170m2, flat, and without large obstructions such as stones with carob culture, almond trees, olive trees, etc. Prefabricated T2 with a porch in front.

With electricity from the grid and cistern water.

located in the small village of Corcitos, approximately 4 kms from Querença town of the municipality of Loulé, with 33.66 km² of area and 759 inhabitants. Density: 22.5 inhabitants/km². and 14 kms from Loulé.