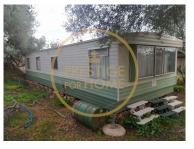

## Ruina + prefabricated plot of land with 5.250m2

Old house in need of restoration, with beautiful countryside view, and a total area of 80m2 on a plot of land with 5.170m2, flat, and without large obstructions such as stones with carob culture, almond trees, olive trees, etc. Prefabricated T2 with a porch in front.