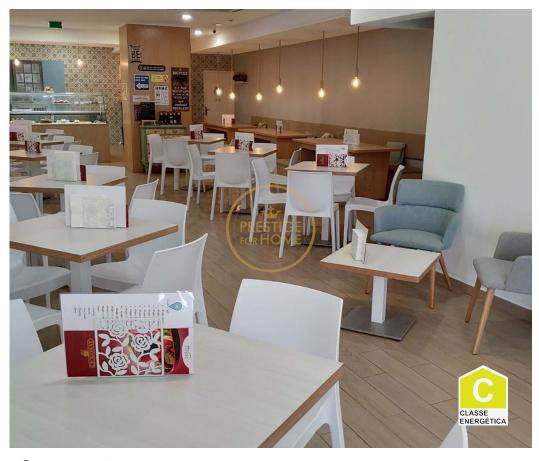

## Recognized store and located in the center of Portimão. Large space, totally renovated, in a clean and welcoming environment

Excellent Shop for sale.

Recognized store and located in the center of Portimão. Large space, totally renovated, in a clean and cozy environment.

With good size, public parking around, it is close to the main points of commerce that are a reference throughout the surroundings next to the best known street of the shops of the city. Inserting itself in one of the main passages of vehicles and pedestrian.

Shop ready to work with everything you need in the area of Pastry and catering, but have the possibility to work in various businesses.

Your opportunity to give your business the prestige and visibility it deserves.