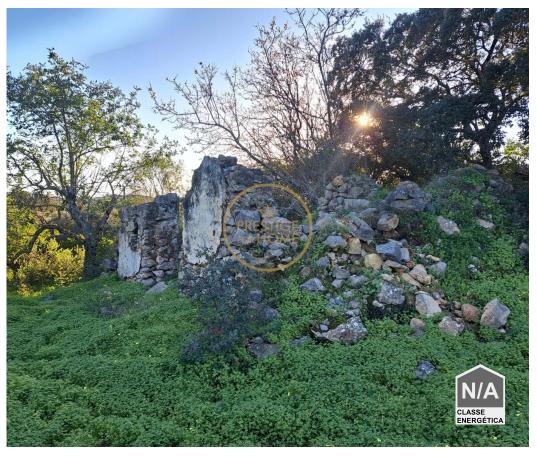

## São Brás de Alportel - Ruin

Bedrooms

13986
Land Area (m²)

340 000 €

(EUR €)

## Land of 1.4ha with urban article of 660m2 - São Brás de Alportel

We present this land of 1.4 hectares, ideal for those looking for tranquility and want to build their dream project in a privileged location. Located just 4 km from São Brás de Alportel and close to all amenities, this land offers an urban article with 530 m² of implantation area, ready to receive a prominent and personalized construction.