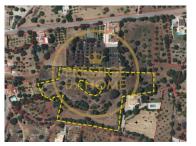

## Land of 1.4ha with urban article of 660m2 - São Brás de Alportel

We present this land of 1.4 hectares, ideal for those looking for tranquility and want to build their dream project in a privileged location. Located just 4 km from São Brás de Alportel and close to all amenities, this land offers an urban article with 530 m² of implantation area, ready to receive a prominent and personalized construction.

## Key features:

Total area of 1.4 hectares: Wide expanse of land, perfect for developing gardens, leisure or cultivation areas, creating a private and cozy refuge.

Urban article of 530 m<sup>2</sup>: Space for the construction of a building of up to 530 m<sup>2</sup> of implantation, offering freedom to create a property to your liking.