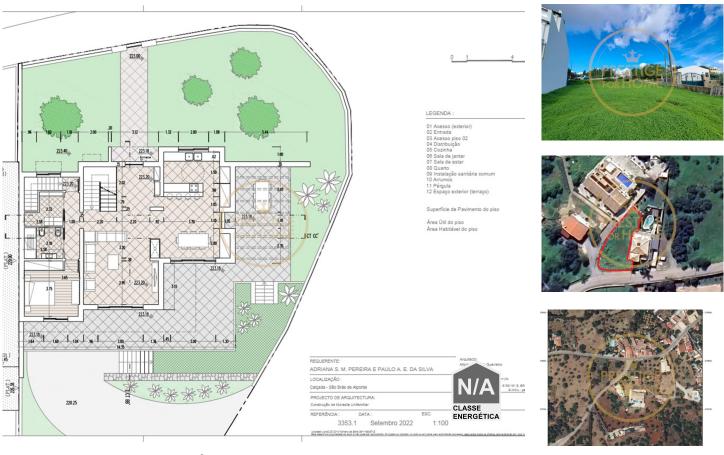

## LAND WITH VALID CONSTRUCTION PERMIT FOR 4 BEDROOM VILLA - CALÇADA

Land with Approved Project for 4 Bedroom House in Calçada, São Brás de Alportel

We present an excellent plot of 633m2 located in Calçada, São Brás de Alportel, with an approved project and valid construction permit for a modern 4 bedroom villa. This is the ideal opportunity for those looking to build their dream home in a quiet area, but with easy access to all amenities.

The project includes a spacious and well-distributed villa, designed to offer maximum comfort and functionality.

The plot has a generous outdoor space, perfect for creating a private garden or leisure area.

## **Property Features**

• Proximity: Airport, Mountain, Beach, Golf course, Shopping, Restaurants, City, Open field, Hospital, Pharmacy, Public Transport, Schools, Public Swimming Pools, Playground

- Drive way
- Basement
- Views: Countryside views
- Double glazing
- Electric garage gate
- Main drainage
- Internet connection available
- Solar heating