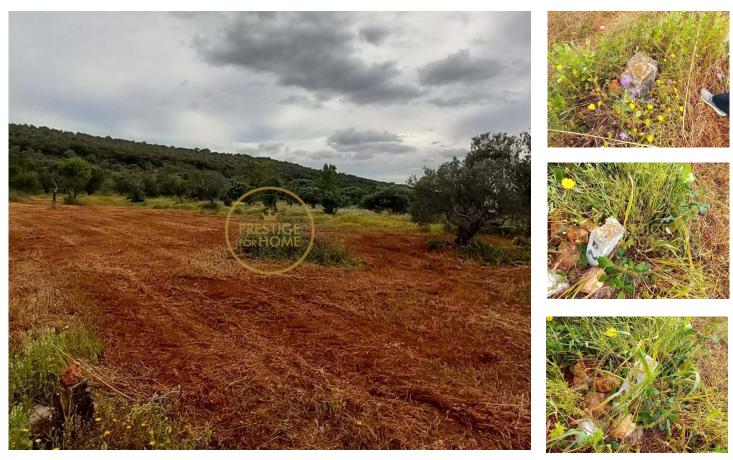

## Rustic Land with Carob and Almond Trees - 4860 m<sup>2</sup> of Nature and Potential

Rustic Land with Carob and Almond Trees - 4860 m<sup>2</sup> of Nature and Potential

We present a rustic plot of land with 4860 square meters, offering a unique combination of flat areas, punctuated by beautiful carob and almond trees. This plot, situated in a quiet region, is perfect for those looking to earn income from rainfed trees (carob trees) or invest in agriculture, vineyards or beekeeping.

**Terrain Features:** 

Large and Diversified Area: With 4860 m<sup>2</sup>, this land has space for several projects. The terrain is flat

Marisa Gonçalves

968862654 <sup>2</sup> marisagoncalves@prestigeforhome.pt

and so is ideal for construction or farming.

Natural Vegetation: The land has carob and almond trees, characteristic trees of the region, which add charm and value to the space.

Quiet Location: Situated in a rustic area, the grounds offer peace and tranquility while also being within walking distance of essential services and main thoroughfares.

Possibilities of Use:

Agriculture, Beekeeping and Arboriculture: The almond and carob trees present on the land are a valuable resource for those who want to invest in natural and sustainable products. Ideal for placing bee hives, as there is a lot of natural vegetation, including a lot of rosemary. Flat terrain is perfect for planting crops or raising animals.