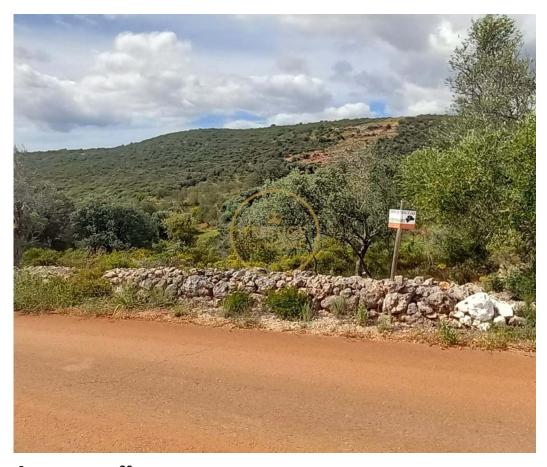

1149-28
Reference
Scan the QR code to view the property

Alte - Land

940
Area (m²)

**!!!** 940

Land Area (m²)

20 000 € (EUR €)

e to

□ \*\*Special Rustic Land Promotion! ■ Are you looking for a place to build your dream or invest in a unique opportunity? We have the perfect solution for you! We offer a rustic plot of land of 940 square meters that meets all your needs and expectations!

□ \*\*Special Rustic Land Promotion! □

Are you looking for a place to build your dream or invest in a unique opportunity? We have the perfect solution for you! We offer a rustic plot of land of 940 square meters that meets all your needs and expectations!

¹ (Call to national fixed network) | ² (Call to national mobile network)

1149-28

Reference

Scan the QR code to view the property

Area: 940 square meters for you to create, build and cultivate. Flat Terrain: Ideal for construction and easy to work with.

Very Fertile Soil: Perfect for farming, gardening, or landscaping projects.

Practical Access: Located next to a tarmac road, facilitating transport and mobility.

Strategic Location:

Situated in a quiet and safe area, ideal for those looking for tranquility without giving up easy access to local infrastructure.