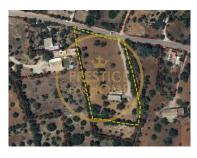

## Santa Bárbara de Nexe - Land

**3** 7920

Land Area (m²)

Garage

300 000 €

(EUR €)

## URBAN PLOT with possibility of Extension - 400m2 villa - Sta. Barbara de Nexe

Located in Goldra, approximately between 10 and 15 minutes from Loulé, a warehouse with 99m2 inserted in a plot of 7920 m2, with good access to the property.