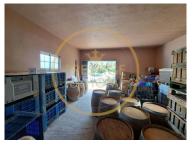

## URBAN PLOT with possibility of Extension - 400m2 villa - Sta. Barbara de Nexe

Located in Goldra, approximately between 10 and 15 minutes from Loulé, a warehouse with 99m2 inserted in a plot of 7920 m2, with good access to the property.

A favorable opinion was issued from the Municipality of Faro to change the use for housing. It was also approved the expansion of the existing construction to 300m2 if it is for housing, 500 m2 for warehouse or 2000m2 for rural tourism. Undoubtedly a property with enough potential and excellent return on investment.