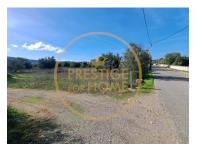

## URBAN PLOT with possibility of Extension - 400m2 villa - Sta. Barbara de Nexe

Located in Goldra, approximately between 10 and 15 minutes from Loulé, a warehouse with 99m2 inserted in a plot of 7920 m2, with good access to the property.

A favorable opinion was issued from the Municipality of Faro to change the use for housing. It was also approved the expansion of the existing construction to 300m2 if it is for housing, 500 m2 for warehouse or 2000m2 for rural tourism. Undoubtedly a property with enough potential and excellent return on investment.