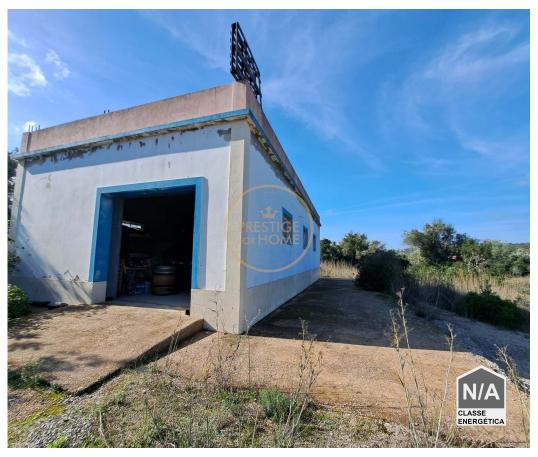

## URBAN PLOT with possibility of Extension - 400m2 villa - Sta. Barbara de Nexe

Located in Goldra, approximately between 10 and 15 minutes from Loulé, a warehouse with 99m2 inserted in a plot of 7920 m2, with good access to the property.

A favorable opinion was issued from the Municipality of Faro to change the use for housing. It was also approved the expansion of the existing construction to 300m2 if it is for housing, 500 m2 for warehouse or 2000m2 for rural tourism. Undoubtedly a property with enough potential and excellent return on investment.