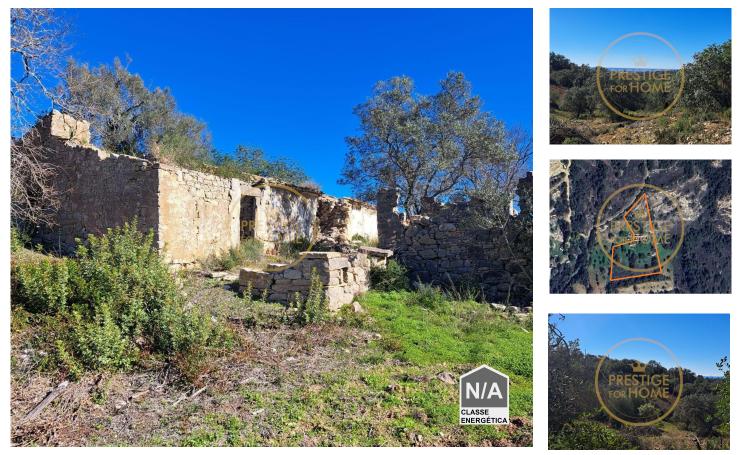

## Land with a ruin - Sea View - Loulé

Land with sea view and a ruin with an area of 106m2 inserted in a plot with 2606m2, located in a very quiet area 5 minutes away from Loulé, 15 minutes from the nearest beach and approximately 20 minutes to Faro International Airport. We were given through telephone service by the architect Christine Cabrita, the verbal information that it is possible to expand the construction area up to 300m2 of gross area, possibility of having a swimming pool and borehole, and the access road is more than 3m wide, the CML will be able to tar it after presentation of the project for the construction of the house. This Ruin borders another as you can see in the images.

- Views: Sea views, Countryside views, Mountain views
- Uninterrupted views

João Afonso

962927627 <sup>2</sup> joaoafonso@prestigeforhome.pt

T +351 289 410 040 <sup>1</sup> · T +351 961 706 562 <sup>2</sup> · E info@prestigeforhome.pt Praça da República n.º 72 R/C Esq. 8100-269 Loulé AMI 8436