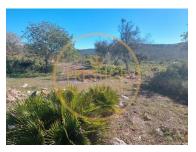

## Land with ruin - Loulé

Land with ruin with a total area of 12452m2 5 minutes from Vale de Rãs and Quinta de Betunes, less than 10 minutes to the city center of Loulé. Project for 16 villas (now expired but with the possibility to re-approve), with construction areas between 150m2 and 216m2. The project has an independent, banded and twinned variant.