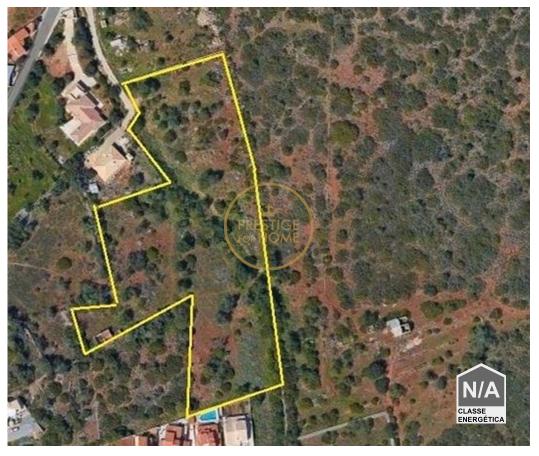

## Land with ruin - Loulé

Land with ruin with a total area of 12452m2 5 minutes from Vale de Rãs and Quinta de Betunes, less than 10 minutes to the city center of Loulé. Project for 16 villas (now expired but with the possibility to re-approve), with construction areas between 150m2 and 216m2. The project has an independent, banded and twinned variant.