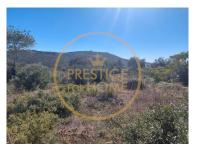

## Land with ruin - Loulé

Land with ruin with a total area of 12452m2 5 minutes from Vale de Rãs and Quinta de Betunes, less than 10 minutes to the city center of Loulé. Project for 16 villas (now expired but with the possibility to re-approve), with construction areas between 150m2 and 216m2. The project has an independent, banded and twinned variant.