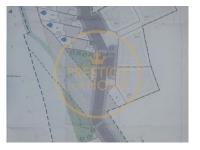

## Land with ruin - Loulé

Land with ruin with a total area of 12452m2 5 minutes from Vale de Rãs and Quinta de Betunes, less than 10 minutes to the city center of Loulé. Project for 16 villas (now expired but with the possibility to re-approve), with construction areas between 150m2 and 216m2. The project has an independent, banded and twinned variant.

Sanitation in charge of CMLoulé, we are waiting for the documentation that confirms this information, as well as the new PIP requested in August 2024 that will give us new information about it.

For more information do not hesitate to contact.