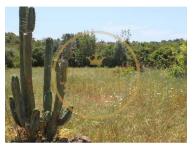

## Land with 600 m2, located in Campina (Loulé)

Rustic land with 600 m2, situated in Campina, Boliqueime 10 minutes from Loulé and Quarteira and 5 from Boliqueime. The land is fertile, flat, without stones, has water hole, cistern and storage space, good sun exposure and with easy access. It is located in a guiet area and consists of carob trees and grazing land, with easy access to the motorway and close to the national road 125. The land is located in a central area of the Algarve, just 5 minutes from Vilamoura Marina, 30 minutes from faro airport and Algarve stadium. If you fit into your personal projects contact me to make a visit.