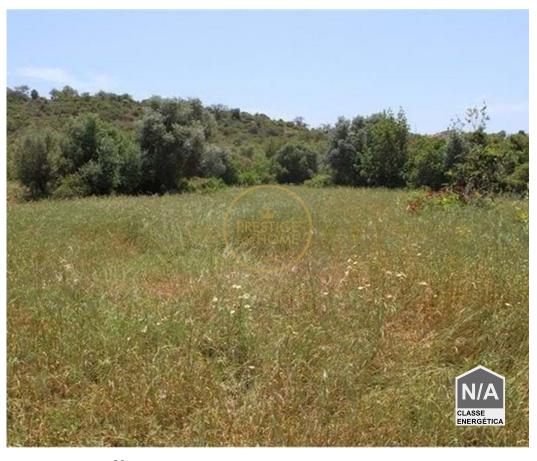

## Land with 600 m2, located in Campina (Loulé)

Rustic land with 600 m2, situated in Campina, Boliqueime 10 minutes from Loulé and Quarteira and 5 from Boliqueime. The land is fertile, flat, without stones, has water hole, cistern and storage space, good sun exposure and with easy access. It is located in a guiet area and consists of carob trees and grazing land, with easy access to the motorway and close to the national road 125. The land is located in a central area of the Algarve, just 5 minutes from Vilamoura Marina, 30 minutes from faro airport and Algarve stadium. If you fit into your personal projects contact me to make a visit.