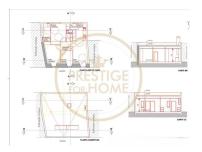

## RUINA - 2 bedroom townhouse in Loulé

Area (m²)

Unique rehabilitation opportunity - Ruin with approved project in Poço Novo

Located in Poço Novo, this townhouse ruin offers an excellent opportunity for those who want to invest in the rehabilitation of a property with great potential. With a construction area of 83.67 m² and a plot of 405 m², the property has a light steel construction project approved for a 1-story 2 bedroom villa, with 2 bedrooms, 2wc, 1 office and a pleasant patio.

## Key features:

Building area: 83.67 m<sup>2</sup>

Plot: 405 m<sup>2</sup>

Approved project: 1-storey villa with 2 bedrooms and 1 office

João Afonso

962927627 2

joaoafonso@prestigeforhome.pt

T +351 289 410 040 <sup>1</sup> · T +351 961 706 562 <sup>2</sup> · E info@prestigeforhome.pt
Praça da República n.º 72 R/C Esq. 8100-269 Loulé
AMI 8436