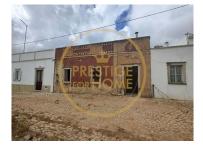

## RUINA - 2 bedroom townhouse in Loulé

Area (m²)

Unique rehabilitation opportunity - Ruin with approved project in Poço Novo

Located in Poço Novo, this townhouse ruin offers an excellent opportunity for those who want to invest in the rehabilitation of a property with great potential. With a construction area of 83.67 m² and a plot of 405 m², the property has a light steel construction project approved for a 1-story 2 bedroom villa, with 2 bedrooms, 2wc, 1 office and a pleasant patio.