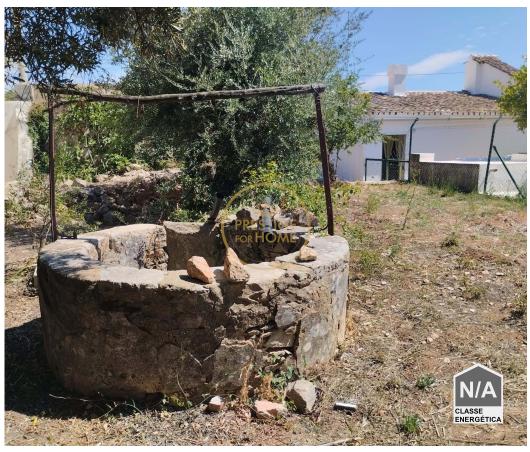

## RUINA - 2 bedroom townhouse in Loulé

Area (m²)

Unique rehabilitation opportunity - Ruin with approved project in Poço Novo

Located in Poço Novo, this townhouse ruin offers an excellent opportunity for those who want to invest in the rehabilitation of a property with great potential. With a construction area of 83.67 m² and a plot of 405 m², the property has a light steel construction project approved for a 1-story 2 bedroom villa, with 2 bedrooms, 2wc, 1 office and a pleasant patio.