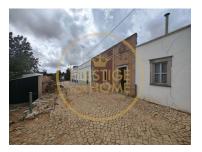

## RUINA - 2 bedroom townhouse in Loulé

Area (m²)

Unique rehabilitation opportunity - Ruin with approved project in Poço Novo

Located in Poço Novo, this townhouse ruin offers an excellent opportunity for those who want to invest in the rehabilitation of a property with great potential. With a construction area of 83.67 m² and a plot of 405 m², the property has a light steel construction project approved for a 1-story 2 bedroom villa, with 2 bedrooms, 2wc, 1 office and a pleasant patio.