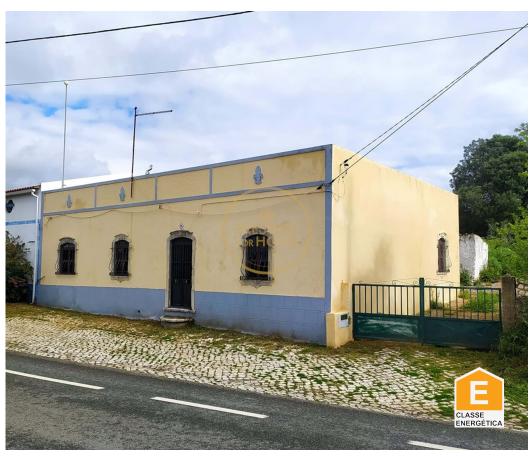

## Single storey house to remodel with more than 8500m2

Discover the opportunity to acquire this unique villa in the charming town of Loulé. With 4 spacious bedrooms and a total land area of 1210m2, this property has the potential to renovate and become a true dream home. Built in 1937, the house features a wood-burning oven and stunning views of the mountain and countryside. Located in a quiet setting in the countryside, but with the city and the beach just 30 minutes away, this property benefits from a privileged solar orientation, with exposure to the east and west. With easy access to the airport in just 30 minutes, golf courses 5km away and proximity to all the city's amenities, this villa offers the perfect balance between serenity and convenience. Don't miss this opportunity to acquire this charming property before it's too late. Contact us now for more information. Ref: 1088-200.

## **Property Features**

· No. divisions: 6

· Built year: 1937

Drive way

· Bread oven

 Accessability\proximity: Airport 30m, Beach at 30 min, Golf course 5km, City nearby, Mountain

· Solar orientation: East, West

• Proximity: Mountain, Open field

• Floors: 1

• Views: Countryside views, Mountain views

· Country side location

• Energetic certification: E

Carlos Antonio

929147974 2

carlosantonio@prestigeforhome.pt