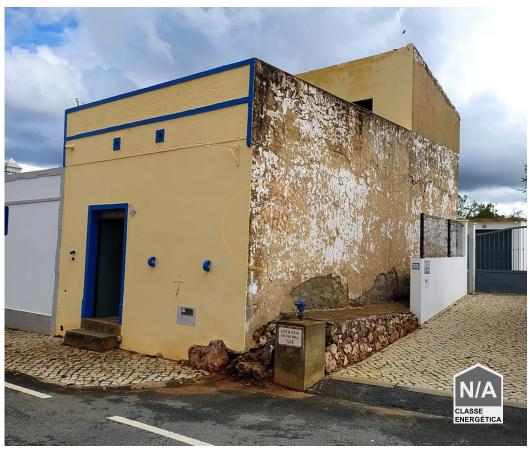

## House to remodel with 2 floors and 2 rooms in Alto Fico

Discover this charming two-bedroom villa located in Alto Fica, on the outskirts of the picturesque town of Loulé. Built in 1945, this property offers stunning views of the countryside and mountains, providing an idyllic setting to relax and enjoy the tranquility of the Algarve. With a land area of  $72m^2$  and a gross construction area of  $72m^2$ , this property has great potential, although it is in need of renovation. With two floors, this traditional house is ideal for those looking for a unique and exclusive rehabilitation project. Don't miss the opportunity to transform this villa into a true refuge in the heart of the Algarve. Contact us now for more information about this excellent investment opportunity.

## **Property Features**

• No. divisions: 2

• Floors: 2

• Energetic certification: Exempt

• Built year: 1945

• Views: Countryside views, Mountain views

**Carlos Antonio** 

929147974 2